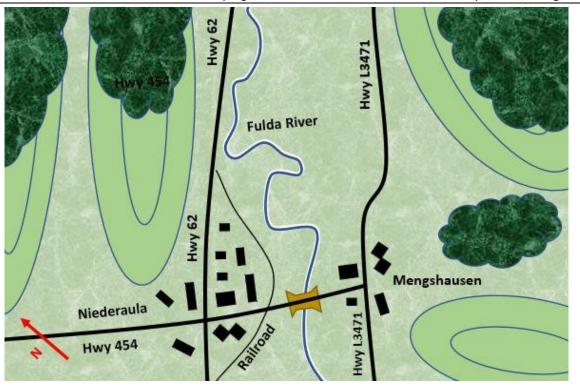

BATTLE CODE: TY-CFHS-03

CAMPAIGN: TY -Cold Fire, Hot Steel - FEB, 2018

LOCATION: Niederaula

Relative location: 12 km SW of Bad Hersfeld

MISSION: Hasty Attack, or

Use the Battle Plan technique

RECOMMENDED FORCE POINTS: 80-100

## **SCENARIO SPECIAL RULES:**

- a. The Warsaw Pact Player is the Attacker.
- b. Attacker's table edge is the top of the map.
- c. Advance Guard Deployment (with Immediate Reserves):

If both players agree to

- 1) play for more than 2.5 hours, and
- 2) select the Hasty Attack mission,

then the Attacker has the option of deploying up to 2 units on turn 1, and the remainder their main force on turn 2. The attacker agrees to delay their first roll for Immediate Reserves until turn 2.