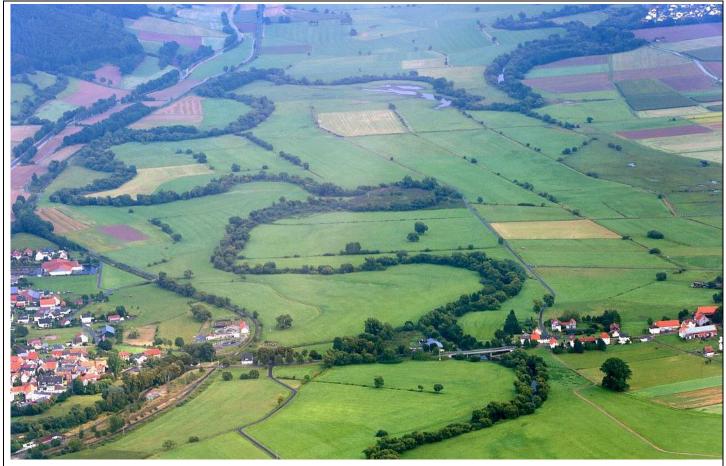

WINNER'S VP:

LOSER'S VP:

View of the Fulda river, looking north, with Niederaula on the left and part of Mengshausen on the right